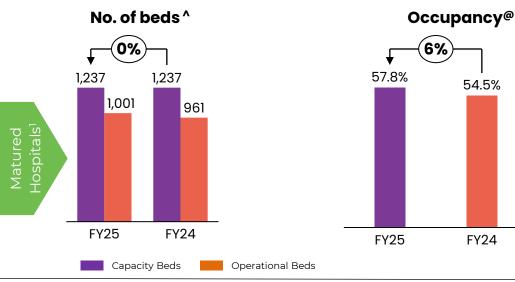

## Q4 FY25 - Operational KPIs (2/2)

60.3%

Q3 FY25

<sup>1</sup>Matured Hospitals include the hospitals which have completed 5 years of operations as on 31st March, 2024. Rainbow Children's Hospital, Guindy, Chennai competed 5 years and is categorized as matured hospital from this financial year. Historical data will not match due to this change.

A Weighted average operational bed for the guarter/period are considered for occupancy calculations. Himayatnagar, Hyderabad commenced operations on 4th Jan, 2024 with 54 operational beds ; Sarjapur Road, Bengaluru commenced operations on 1st Feb, 2024 with 70 operational beds ; Anna Nagar Chennai and Hydernagar, Hyderabad block II commenced operations on 1st Mar, 2024 with 65 & 44 operational beds respectively Weighted average beds for these hospitals are considered in Q4 FY24

<sup>2</sup> New Hospitals include the hospitals which are under 5 years of operations : 1. Rainbow Children's Heart Institute, Hyderabad, 2. Rosewalk by Rainbow Hospitals, New Delhi, 3. Rainbow Children's Hospital, Hebbal, Bengaluru 4. Rainbow Children's Hospital, Visakhapatnam, 5. Rainbow Children's Hospital, OMR, Chennai 6. Rainbow Children's Hospital, Financial District, Hyderabad 7. Rainbow Children's Hospital, Himayatnagar, Hyderabad 8. Rainbow Children's Hospital, Sarjapur Road, Bengaluru 9. Rainbow Children's Hospital, Anna Nagar, Chennai