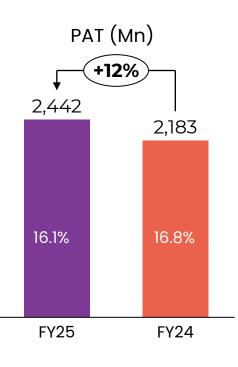

## Consolidated statement of **profit and loss**

| All numbers in INR Mn                                   | Q4 FY25 | Q4 FY24 | YoY Growth | Q3 FY25 | QoQ Growth | FY25     | FY24     | YoY Growth |
|---------------------------------------------------------|---------|---------|------------|---------|------------|----------|----------|------------|
| Income                                                  |         |         |            |         |            |          |          |            |
| Revenue from operations                                 | 3,701.1 | 3,411.0 | 8.5%       | 3,980.8 | -7.0%      | 15,158.7 | 12,969.0 | 16.9%      |
| Other income                                            | 145.3   | 127.8   | 13.7%      | 132.7   | 9.4%       | 510.1    | 370.6    | 37.6%      |
| Total income                                            | 3,846.3 | 3,538.8 | 6.3%       | 4,113.6 | -6.5%      | 15,668.7 | 13,339.6 | 17.5%      |
| Expenses                                                |         |         |            |         |            |          |          |            |
| Medical consumables and pharmacy items consumed         | 470.4   | 419.4   | 12.2%      | 537.3   | -12.4%     | 1,949.2  | 1,652.8  | 17.9%      |
| Employee benefits expense                               | 543.2   | 484.2   | 12.2%      | 493.1   | 10.2%      | 2,063.7  | 1,761.7  | 17.1%      |
| Finance costs                                           | 181.2   | 168.5   | 7.6%       | 180.7   | 0.3%       | 724.6    | 590.5    | 22.7%      |
| Depreciation and amortisation expense                   | 341.6   | 323.0   | 5.8%       | 352.3   | -3.0%      | 1,384.4  | 1,120.8  | 23.5%      |
| Professional fees to doctors                            | 944.6   | 788.3   | 19.8%      | 943.7   | 0.1%       | 3,690.2  | 3,053.7  | 20.8%      |
| Other expenses                                          | 595.6   | 663.8   | -10.3%     | 663.2   | -10.2%     | 2,556.7  | 2,212.0  | 15.6%      |
| Total expenses                                          | 3,076.7 | 2,847.1 | 8.1%       | 3,170.3 | -3.0%      | 12,368.7 | 10,391.5 | 19.0%      |
| Profit before tax                                       | 769.7   | 691.7   | 11.3%      | 943.3   | -18.4%     | 3,300.0  | 2,948.1  | 11.9%      |
| Tax expenses:                                           |         |         |            |         |            |          |          |            |
| (a) Current tax                                         | 194.5   | 140.4   | 38.5%      | 228.1   | -14.7%     | 873.1    | 770.4    | 13.3%      |
| (b) Deferred tax expense/(credit)                       | 6.4     | 40.7    | -84.4%     | 5.9     | 7.4%       | -35.2    | -5.1     | 586.0%     |
| (c) Adjustment of tax relating to earlier periods/years | 3.3     | -       |            | 19.8    |            | 19.9     | -        |            |
| Total tax expense                                       | 204.2   | 181.1   | 12.7%      | 253.9   | -19.6%     | 857.7    | 765.3    | 12.1%      |
| Profit after Tax                                        | 565.5   | 510.7   | 10.7%      | 689.4   | -18.0%     | 2,442.3  | 2,182.9  | 11.9%      |
|                                                         |         |         |            |         |            |          |          |            |
| EBITDA (Post Ind AS 116 & excluding other income)       | 1,147.3 | 1,055.4 | 8.7%       | 1,343.6 | -14.6%     | 4,898.9  | 4,288.8  | 14.2%      |
| EBITDA (Pre Ind AS 116 & excluding other income)        | 923.4   | 854.5   | 8.1%       | 1,123.6 | -17.8%     | 4,025.8  | 3,563.9  | 13.0%      |
|                                                         |         |         |            |         |            |          |          |            |
| IND AS 116 Impact                                       | 223.9   | 201.0   |            | 220.0   |            | 873.1    | 725.0    |            |