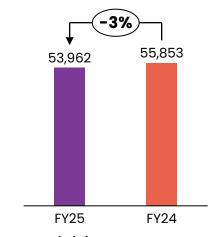

## **YTD** Performance

•••• 23

FY25 - Operational KPIs (1/2)

#### **OP** Consultations

24

Occupancy<sup>\$</sup>

**ARPOB**\*

ALOS#

<sup>^</sup> Weighted average operational bed for the Quarter/period are considered for occupancy calculations. Himayatnagar, Hyderabad commenced operations on 4<sup>th</sup> Jan, 2024 with 54 operational beds; Sarjapur Road, Bengaluru commenced operations on 1<sup>st</sup> Feb, 2024 with 70 operational beds; Anna Nagar Chennai and Hydernagar, Hyderabad block II commenced operations on 1<sup>st</sup> Mar,2024 with 65 & 44 operational beds respectively Weighted average beds for these hospitals are considered in FY24