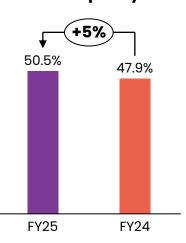

## **YTD** Performance

•••• 23

FY25 - Operational KPIs (1/2)

#### **OP** Consultations

24

Occupancy<sup>\$</sup>

**ARPOB**\*

ALOS#

<sup>^</sup> Weighted average operational bed for the Quarter/period are considered for occupancy calculations. Himayatnagar, Hyderabad commenced operations on 4<sup>th</sup> Jan, 2024 with 54 operational beds; Sarjapur Road, Bengaluru commenced operations on 1<sup>st</sup> Feb, 2024 with 70 operational beds; Anna Nagar Chennai and Hydernagar, Hyderabad block II commenced operations on 1<sup>st</sup> Mar,2024 with 65 & 44 operational beds respectively Weighted average beds for these hospitals are considered in FY24