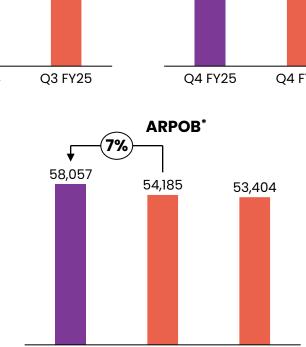

## Q4 FY25 - Operational KPIs (1/2)

-4%

46.5%

O4 FY25

48.5%

O4 FY24

O4 FY24

O3 FY25

O3 FY25

53.2%

\*ARPOB = Total operating revenue / occupied beds days for the period #ALOS = occupied bed days / total IP discharges Occupied Bed Days = sum of midnight census for the period <sup>\$</sup>Occupancy = Occupied bed days / (Weighted operational beds for the period \* no. of days for the period)

\*ARPOB = Total operating revenue / occupied beds days for the period ; # ALOS = occupied bed days / total IP discharges ; Occupied Bed Days = sum of midnight census for the period; @Occupancy = Occupied bed days / (Weighted operational beds for the period \* no. of days for the period)