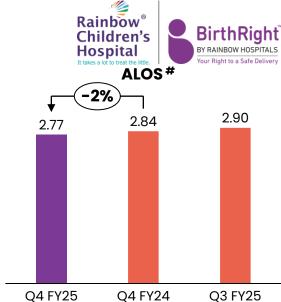

O3 FY25

53.2%

\*ARPOB = Total operating revenue / occupied beds days for the period #ALOS = occupied bed days / total IP discharges Occupied Bed Days = sum of midnight census for the period <sup>\$</sup>Occupancy = Occupied bed days / (Weighted operational beds for the period \* no. of days for the period)

\*ARPOB = Total operating revenue / occupied beds days for the period ; # ALOS = occupied bed days / total IP discharges ; Occupied Bed Days = sum of midnight census for the period; @Occupancy = Occupied bed days / (Weighted operational beds for the period \* no. of days for the period)