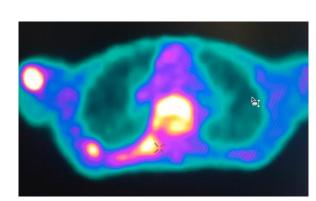

## More Than Meets the Eye: A complexity of 2 rare and unusual medical disorders

- A 5-year-old child initially came to Rainbow with signs and symptoms of intestinal obstructions. But there was no sigs of obstruction and was settled with medical management.
- We have also discovered severe constipation with a non-moving colon. This is a presentation of classical intestinal motility disorder.
- We also found the child had unusually high blood pressure. This case was discussed between neurologists, gastroenterologist, metabolic specialist, and a plan was laid out for investigation which included the PET Scan.
- The PET Scan demonstrated there was an underlining mediastinal mass which was diagnosed histologically as undifferentiated Neuroblastoma.
- Our oncology team believes outcome of this tumor is fairly good and we started chemotherapy and bowel issues being addressed.