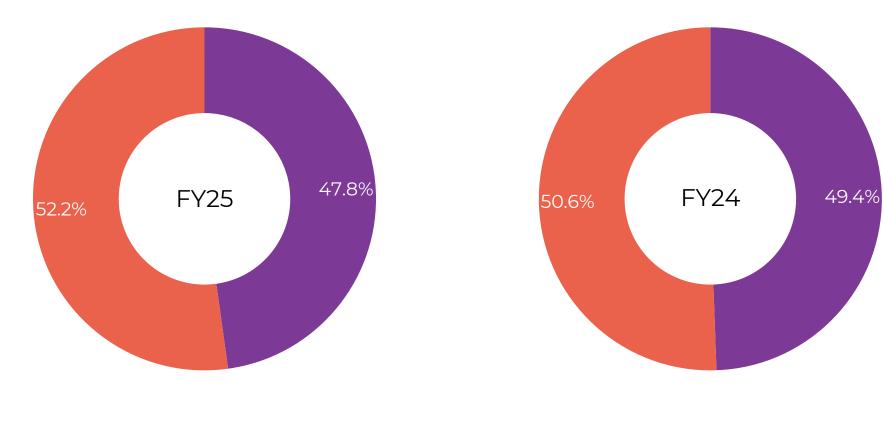

## Q4 FY25 – Payor Profile<sup>1</sup>

46.7%

## FY25 – Payor Profile<sup>1</sup>

<sup>1</sup>The payor profile represents only Inpatient Income (IP) ; Outpatient Income is excluded