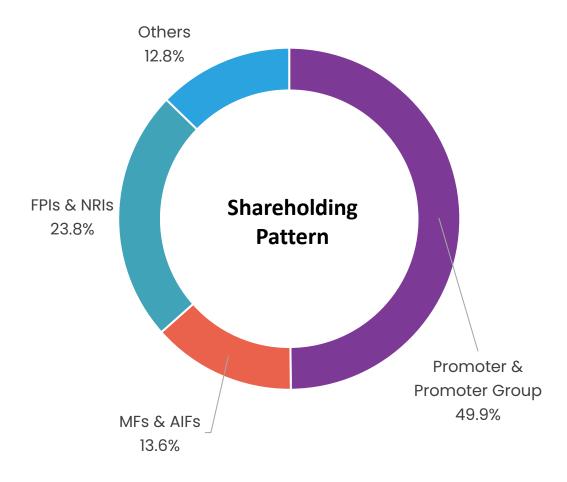

### Shareholding – as on March 31, 2025

| Institutional Shareholders holding more than 1%<br>as on March 31, 2025 |                                     |                                      |  |  |  |  |  |
|-------------------------------------------------------------------------|-------------------------------------|--------------------------------------|--|--|--|--|--|
| Sr. No                                                                  | Name of Shareholder                 | Share<br>Holding <sup>#</sup><br>(%) |  |  |  |  |  |
| 1                                                                       | DSP Mutual Fund                     | 4.27                                 |  |  |  |  |  |
| 2                                                                       | Franklin Templeton Mutual Fund      | 2.24                                 |  |  |  |  |  |
| 3                                                                       | Abu Dhabi Investment Authority      | 2.08                                 |  |  |  |  |  |
| 4                                                                       | Axis Mutual Fund                    | 2.02                                 |  |  |  |  |  |
| 5                                                                       | HDFC Life Insurance Company Limited | 1.48                                 |  |  |  |  |  |
| 6                                                                       | SBI Mutual Fund                     | 1.32                                 |  |  |  |  |  |
| 7                                                                       | Ashoka Whiteoak Mutual Fund         | 1.31                                 |  |  |  |  |  |
| 8                                                                       | Nippon Life India Trustee Limited   | 1.08                                 |  |  |  |  |  |

**#**Different Schemes of Investor / Fund House are grouped together

MFs - Mutual Funds, AIFs - Alternative Investment Fund, FPIs - Foreign Portfolio Investors, NRIs - Non- Resident Indians