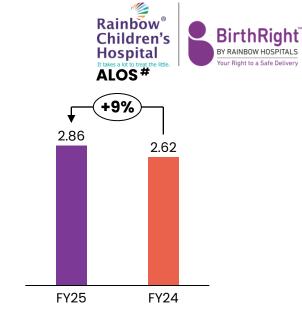

## **YTD** Performance

•••• 23

FY25 - Operational KPIs (1/2)

#### **OP** Consultations

24

Occupancy<sup>\$</sup>

**ARPOB**\*

ALOS#

<sup>^</sup> Weighted average operational bed for the Quarter/period are considered for occupancy calculations. Himayatnagar, Hyderabad commenced operations on 4<sup>th</sup> Jan, 2024 with 54 operational beds; Sarjapur Road, Bengaluru commenced operations on 1<sup>st</sup> Feb, 2024 with 70 operational beds; Anna Nagar Chennai and Hydernagar, Hyderabad block II commenced operations on 1<sup>st</sup> Mar,2024 with 65 & 44 operational beds respectively Weighted average beds for these hospitals are considered in FY24

\*ARPOB = Total operating revenue / occupied beds days for the period #ALOS = occupied bed days / total IP discharges Occupied Bed Days = sum of midnight census for the period \$Occupancy = Occupied bed days / (Weighted operational beds for the per