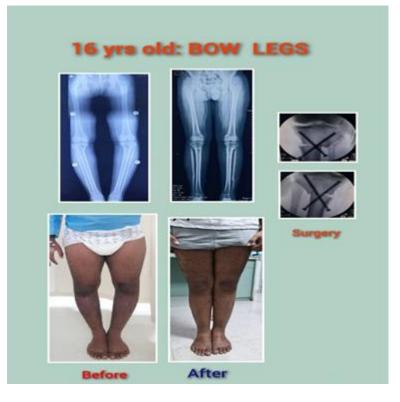

### **Keyhole Surgery- To Correct Bone Deformity**

- A 16-year-old child, presented with bow-legs (bilateral genu varum).
- An alignment-view X-ray confirmed the deformity around the knees.
- The child underwent a minimally invasive (keyhole) bilateral percutaneous proximal tibial corrective osteotomy with screw fixation below both knees.
- Plaster casting was applied post-surgery. The osteotomy sites healed over approximately four months, after which the child gradually resumed full activity.
- On follow-up X-ray demonstrated well-corrected leg alignment, and clinically the gait improved substantially.
- Cosmetically this surgery has left no visible scars because of being key-hole surgery.