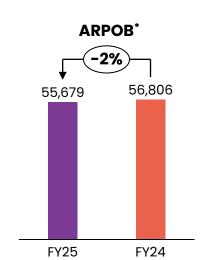

## **YTD** Performance

•••• 23

FY25 - Operational KPIs (1/2)

#### **OP** Consultations

24

Occupancy<sup>\$</sup>

**ARPOB**\*

ALOS#

<sup>^</sup> Weighted average operational bed for the Quarter/period are considered for occupancy calculations. Himayatnagar, Hyderabad commenced operations on 4<sup>th</sup> Jan, 2024 with 54 operational beds; Sarjapur Road, Bengaluru commenced operations on 1<sup>st</sup> Feb, 2024 with 70 operational beds; Anna Nagar Chennai and Hydernagar, Hyderabad block II commenced operations on 1<sup>st</sup> Mar,2024 with 65 & 44 operational beds respectively Weighted average beds for these hospitals are considered in FY24

\*ARPOB = Total operating revenue / occupied beds days for the period #ALOS = occupied bed days / total IP discharges Occupied Bed Days = sum of midnight census for the period \$Occupancy = Occupied bed days / (Weighted operational beds for the per