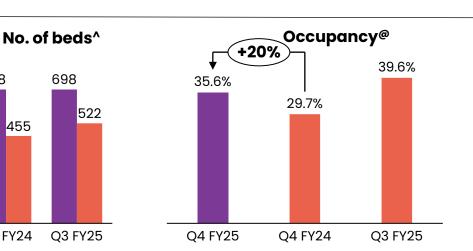

## Q4 FY25 - Operational KPIs (1/2)

-4%

46.5%

O4 FY25

48.5%

O4 FY24

O4 FY24

O3 FY25

our Right to a Safe Delivery

4,600

O3 FY25

18

<sup>^</sup> Weighted average operational bed for the quarter/period are considered for occupancy calculations. Himayatnagar, Hyderabad commenced operations on 4<sup>th</sup> Jan, 2024 with 54 operational beds; Sarjapur Road, Bengaluru commenced operations on 1st Feb, 2024 with 70 operational beds ; Anna Nagar Chennai and Hydernagar, Hyderabad block II commenced operations on 1st Mar.2024 with 65 & 44 operational beds respectively Weighted average beds for these hospitals are considered in Q4 FY24

O3 FY25

53.2%

\*ARPOB = Total operating revenue / occupied beds days for the period #ALOS = occupied bed days / total IP discharges Occupied Bed Days = sum of midnight census for the period <sup>\$</sup>Occupancy = Occupied bed days / (Weighted operational beds for the period \* no. of days for the period)

**´0%** 

522

Q4 FY25

698

455

Q4 FY24

698