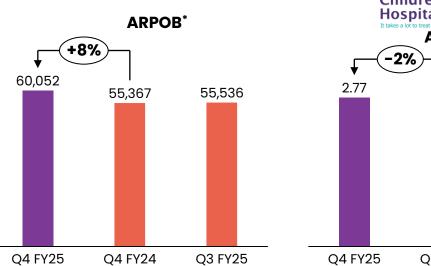

O3 FY25

53.2%

\*ARPOB = Total operating revenue / occupied beds days for the period #ALOS = occupied bed days / total IP discharges Occupied Bed Days = sum of midnight census for the period <sup>\$</sup>Occupancy = Occupied bed days / (Weighted operational beds for the period \* no. of days for the period)

\*ARPOB = Total operating revenue / occupied beds days for the period ; # ALOS = occupied bed days / total IP discharges ; Occupied Bed Days = sum of midnight census for the period; @Occupancy = Occupied bed days / (Weighted operational beds for the period \* no. of days for the period)

\*ARPOB = Total operating revenue / occupied beds days for the period #ALOS = occupied bed days / total IP discharges Occupied Bed Days = sum of midnight census for the period \$Occupancy = Occupied bed days / (Weighted operational beds for the per