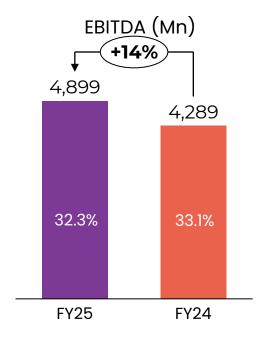

## Consolidated statement of **profit and loss**

| All numbers in INR Mn                                   | Q4 FY25 | Q4 FY24 | YoY Growth | Q3 FY25 | QoQ Growth | FY25     | FY24     | YoY Growth |
|---------------------------------------------------------|---------|---------|------------|---------|------------|----------|----------|------------|
| Income                                                  |         |         |            |         |            |          |          |            |
| Revenue from operations                                 | 3,701.1 | 3,411.0 | 8.5%       | 3,980.8 | -7.0%      | 15,158.7 | 12,969.0 | 16.9%      |
| Other income                                            | 145.3   | 127.8   | 13.7%      | 132.7   | 9.4%       | 510.1    | 370.6    | 37.6%      |
| Total income                                            | 3,846.3 | 3,538.8 | 6.3%       | 4,113.6 | -6.5%      | 15,668.7 | 13,339.6 | 17.5%      |
| Expenses                                                |         |         |            |         |            |          |          |            |
| Medical consumables and pharmacy items consumed         | 470.4   | 419.4   | 12.2%      | 537.3   | -12.4%     | 1,949.2  | 1,652.8  | 17.9%      |
| Employee benefits expense                               | 543.2   | 484.2   | 12.2%      | 493.1   | 10.2%      | 2,063.7  | 1,761.7  | 17.1%      |
| Finance costs                                           | 181.2   | 168.5   | 7.6%       | 180.7   | 0.3%       | 724.6    | 590.5    | 22.7%      |
| Depreciation and amortisation expense                   | 341.6   | 323.0   | 5.8%       | 352.3   | -3.0%      | 1,384.4  | 1,120.8  | 23.5%      |
| Professional fees to doctors                            | 944.6   | 788.3   | 19.8%      | 943.7   | 0.1%       | 3,690.2  | 3,053.7  | 20.8%      |
| Other expenses                                          | 595.6   | 663.8   | -10.3%     | 663.2   | -10.2%     | 2,556.7  | 2,212.0  | 15.6%      |
| Total expenses                                          | 3,076.7 | 2,847.1 | 8.1%       | 3,170.3 | -3.0%      | 12,368.7 | 10,391.5 | 19.0%      |
| Profit before tax                                       | 769.7   | 691.7   | 11.3%      | 943.3   | -18.4%     | 3,300.0  | 2,948.1  | 11.9%      |
| Tax expenses:                                           |         |         |            |         |            |          |          |            |
| (a) Current tax                                         | 194.5   | 140.4   | 38.5%      | 228.1   | -14.7%     | 873.1    | 770.4    | 13.3%      |
| (b) Deferred tax expense/(credit)                       | 6.4     | 40.7    | -84.4%     | 5.9     | 7.4%       | -35.2    | -5.1     | 586.0%     |
| (c) Adjustment of tax relating to earlier periods/years | 3.3     | -       |            | 19.8    |            | 19.9     | -        |            |
| Total tax expense                                       | 204.2   | 181.1   | 12.7%      | 253.9   | -19.6%     | 857.7    | 765.3    | 12.1%      |
| Profit after Tax                                        | 565.5   | 510.7   | 10.7%      | 689.4   | -18.0%     | 2,442.3  | 2,182.9  | 11.9%      |
|                                                         |         |         |            |         |            |          |          |            |
| EBITDA (Post Ind AS 116 & excluding other income)       | 1,147.3 | 1,055.4 | 8.7%       | 1,343.6 | -14.6%     | 4,898.9  | 4,288.8  | 14.2%      |
| EBITDA (Pre Ind AS 116 & excluding other income)        | 923.4   | 854.5   | 8.1%       | 1,123.6 | -17.8%     | 4,025.8  | 3,563.9  | 13.0%      |
|                                                         |         |         |            |         |            |          |          |            |
| IND AS 116 Impact                                       | 223.9   | 201.0   |            | 220.0   |            | 873.1    | 725.0    |            |