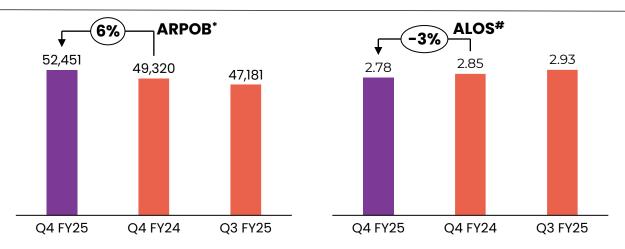

O3 FY25

53.2%

\*ARPOB = Total operating revenue / occupied beds days for the period #ALOS = occupied bed days / total IP discharges Occupied Bed Days = sum of midnight census for the period <sup>\$</sup>Occupancy = Occupied bed days / (Weighted operational beds for the period \* no. of days for the period)

\*ARPOB = Total operating revenue / occupied beds days for the period ; # ALOS = occupied bed days / total IP discharges ; Occupied Bed Days = sum of midnight census for the period; @Occupancy = Occupied bed days / (Weighted operational beds for the period \* no. of days for the period)

## FY25 – Operational KPIs (2/2)

<sup>1</sup>Matured Hospitals include the hospitals which have completed 5 years of operations as on 31st March, 2024. Rainbow Children's Hospital, Guindy, Chennai competed 5 years and is categorized as matured hospital from this financial year. Historical data will not match due to this change.