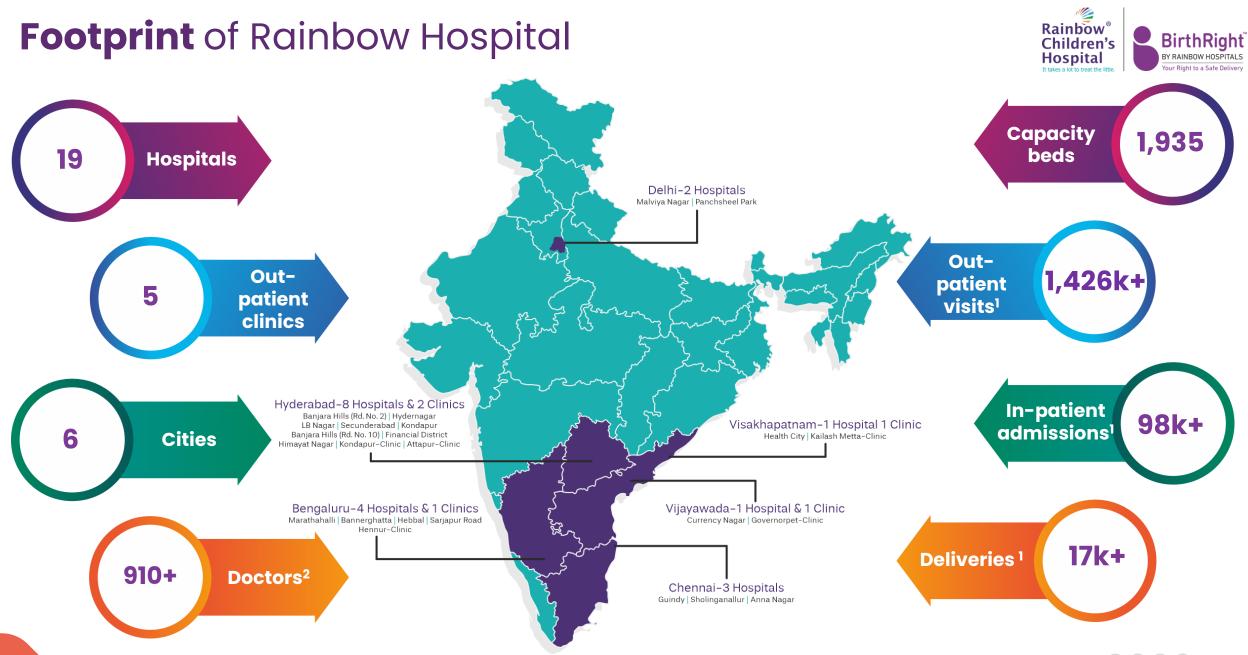

### About **Us**

Rainbow network comprises of 19 hospitals and 5 clinics in 6 cities, with a total bed capacity of 1,935 beds. Our Pediatric services under "Rainbow Children's Hospital" includes newborn and pediatric intensive care, pediatric multi-specialty services, pediatric quaternary care (including organ transplantation); whereas our women care services under "Birthright by Rainbow" offers perinatal care services which includes normal and complex obstetric care, multi-disciplinary fetal care, perinatal genetic and fertility care along with gynecology services.