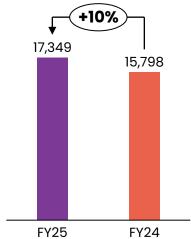

## **YTD** Performance

•••• 23

FY25 - Operational KPIs (1/2)

#### **OP** Consultations

24

Occupancy<sup>\$</sup>

**ARPOB**\*

ALOS#

<sup>^</sup> Weighted average operational bed for the Quarter/period are considered for occupancy calculations. Himayatnagar, Hyderabad commenced operations on 4<sup>th</sup> Jan, 2024 with 54 operational beds; Sarjapur Road, Bengaluru commenced operations on 1<sup>st</sup> Feb, 2024 with 70 operational beds; Anna Nagar Chennai and Hydernagar, Hyderabad block II commenced operations on 1<sup>st</sup> Mar,2024 with 65 & 44 operational beds respectively Weighted average beds for these hospitals are considered in FY24