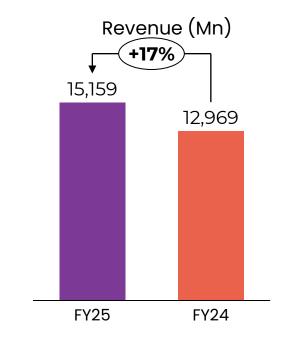

## Consolidated statement of **profit and loss**

| All numbers in INR Mn                                   | Q4 FY25 | Q4 FY24 | YoY Growth | Q3 FY25 | QoQ Growth | FY25     | FY24     | YoY Growth |
|---------------------------------------------------------|---------|---------|------------|---------|------------|----------|----------|------------|
| Income                                                  |         |         |            |         |            |          |          |            |
| Revenue from operations                                 | 3,701.1 | 3,411.0 | 8.5%       | 3,980.8 | -7.0%      | 15,158.7 | 12,969.0 | 16.9%      |
| Other income                                            | 145.3   | 127.8   | 13.7%      | 132.7   | 9.4%       | 510.1    | 370.6    | 37.6%      |
| Total income                                            | 3,846.3 | 3,538.8 | 6.3%       | 4,113.6 | -6.5%      | 15,668.7 | 13,339.6 | 17.5%      |
| Expenses                                                |         |         |            |         |            |          |          |            |
| Medical consumables and pharmacy items consumed         | 470.4   | 419.4   | 12.2%      | 537.3   | -12.4%     | 1,949.2  | 1,652.8  | 17.9%      |
| Employee benefits expense                               | 543.2   | 484.2   | 12.2%      | 493.1   | 10.2%      | 2,063.7  | 1,761.7  | 17.1%      |
| Finance costs                                           | 181.2   | 168.5   | 7.6%       | 180.7   | 0.3%       | 724.6    | 590.5    | 22.7%      |
| Depreciation and amortisation expense                   | 341.6   | 323.0   | 5.8%       | 352.3   | -3.0%      | 1,384.4  | 1,120.8  | 23.5%      |
| Professional fees to doctors                            | 944.6   | 788.3   | 19.8%      | 943.7   | 0.1%       | 3,690.2  | 3,053.7  | 20.8%      |
| Other expenses                                          | 595.6   | 663.8   | -10.3%     | 663.2   | -10.2%     | 2,556.7  | 2,212.0  | 15.6%      |
| Total expenses                                          | 3,076.7 | 2,847.1 | 8.1%       | 3,170.3 | -3.0%      | 12,368.7 | 10,391.5 | 19.0%      |
| Profit before tax                                       | 769.7   | 691.7   | 11.3%      | 943.3   | -18.4%     | 3,300.0  | 2,948.1  | 11.9%      |
| Tax expenses:                                           |         |         |            |         |            |          |          |            |
| (a) Current tax                                         | 194.5   | 140.4   | 38.5%      | 228.1   | -14.7%     | 873.1    | 770.4    | 13.3%      |
| (b) Deferred tax expense/(credit)                       | 6.4     | 40.7    | -84.4%     | 5.9     | 7.4%       | -35.2    | -5.1     | 586.0%     |
| (c) Adjustment of tax relating to earlier periods/years | 3.3     | -       |            | 19.8    |            | 19.9     | -        |            |
| Total tax expense                                       | 204.2   | 181.1   | 12.7%      | 253.9   | -19.6%     | 857.7    | 765.3    | 12.1%      |
| Profit after Tax                                        | 565.5   | 510.7   | 10.7%      | 689.4   | -18.0%     | 2,442.3  | 2,182.9  | 11.9%      |
|                                                         |         |         |            |         |            |          |          |            |
| EBITDA (Post Ind AS 116 & excluding other income)       | 1,147.3 | 1,055.4 | 8.7%       | 1,343.6 | -14.6%     | 4,898.9  | 4,288.8  | 14.2%      |
| EBITDA (Pre Ind AS 116 & excluding other income)        | 923.4   | 854.5   | 8.1%       | 1,123.6 | -17.8%     | 4,025.8  | 3,563.9  | 13.0%      |
|                                                         |         |         |            |         |            |          |          |            |
| IND AS 116 Impact                                       | 223.9   | 201.0   |            | 220.0   |            | 873.1    | 725.0    |            |