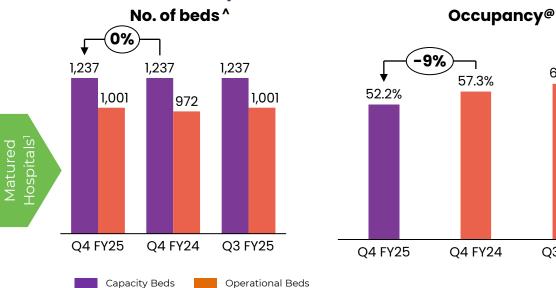

## Q4 FY25 - Operational KPIs (2/2)

60.3%

Q3 FY25

<sup>1</sup>Matured Hospitals include the hospitals which have completed 5 years of operations as on 31st March, 2024. Rainbow Children's Hospital, Guindy, Chennai competed 5 years and is categorized as matured hospital from this financial year. Historical data will not match due to this change.

A Weighted average operational bed for the guarter/period are considered for occupancy calculations. Himayatnagar, Hyderabad commenced operations on 4th Jan, 2024 with 54 operational beds ; Sarjapur Road, Bengaluru commenced operations on 1st Feb, 2024 with 70 operational beds ; Anna Nagar Chennai and Hydernagar, Hyderabad block II commenced operations on 1st Mar, 2024 with 65 & 44 operational beds respectively Weighted average beds for these hospitals are considered in Q4 FY24

\*ARPOB = Total operating revenue / occupied beds days for the period ; # ALOS = occupied bed days / total IP discharges ; Occupied Bed Days = sum of midnight census for the period; @Occupancy = Occupied bed days / (Weighted operational beds for the period \* no. of days for the period)