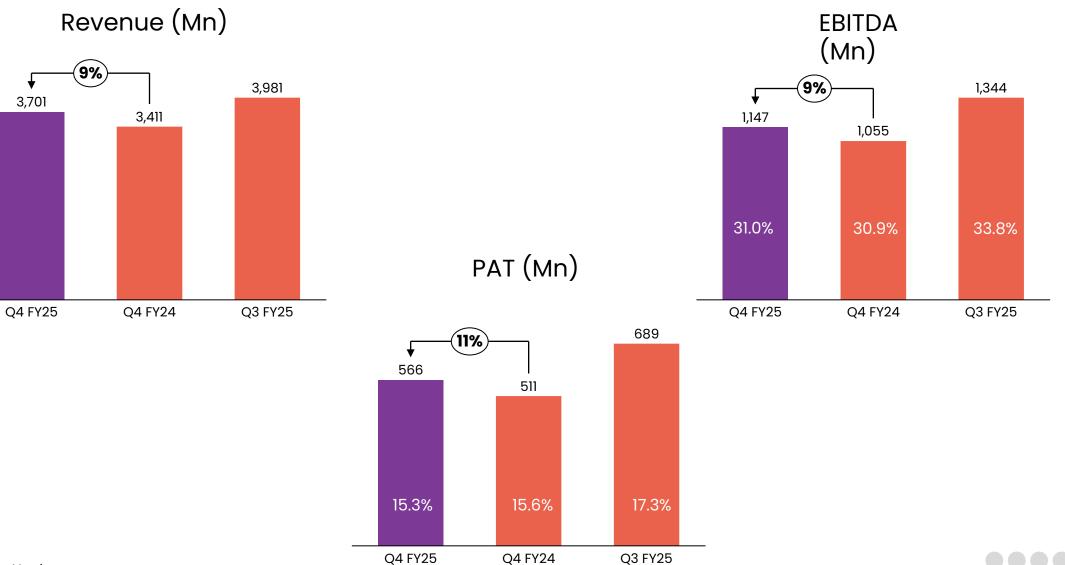

## Consolidated statement of **profit and loss**

| All numbers in INR Mn                                   | Q4 FY25 | Q4 FY24 | YoY Growth | Q3 FY25 | QoQ Growth | FY25     | FY24     | YoY Growth |
|---------------------------------------------------------|---------|---------|------------|---------|------------|----------|----------|------------|
| Income                                                  |         |         |            |         |            |          |          |            |
| Revenue from operations                                 | 3,701.1 | 3,411.0 | 8.5%       | 3,980.8 | -7.0%      | 15,158.7 | 12,969.0 | 16.9%      |
| Other income                                            | 145.3   | 127.8   | 13.7%      | 132.7   | 9.4%       | 510.1    | 370.6    | 37.6%      |
| Total income                                            | 3,846.3 | 3,538.8 | 6.3%       | 4,113.6 | -6.5%      | 15,668.7 | 13,339.6 | 17.5%      |
| Expenses                                                |         |         |            |         |            |          |          |            |
| Medical consumables and pharmacy items consumed         | 470.4   | 419.4   | 12.2%      | 537.3   | -12.4%     | 1,949.2  | 1,652.8  | 17.9%      |
| Employee benefits expense                               | 543.2   | 484.2   | 12.2%      | 493.1   | 10.2%      | 2,063.7  | 1,761.7  | 17.1%      |
| Finance costs                                           | 181.2   | 168.5   | 7.6%       | 180.7   | 0.3%       | 724.6    | 590.5    | 22.7%      |
| Depreciation and amortisation expense                   | 341.6   | 323.0   | 5.8%       | 352.3   | -3.0%      | 1,384.4  | 1,120.8  | 23.5%      |
| Professional fees to doctors                            | 944.6   | 788.3   | 19.8%      | 943.7   | 0.1%       | 3,690.2  | 3,053.7  | 20.8%      |
| Other expenses                                          | 595.6   | 663.8   | -10.3%     | 663.2   | -10.2%     | 2,556.7  | 2,212.0  | 15.6%      |
| Total expenses                                          | 3,076.7 | 2,847.1 | 8.1%       | 3,170.3 | -3.0%      | 12,368.7 | 10,391.5 | 19.0%      |
| Profit before tax                                       | 769.7   | 691.7   | 11.3%      | 943.3   | -18.4%     | 3,300.0  | 2,948.1  | 11.9%      |
| Tax expenses:                                           |         |         |            |         |            |          |          |            |
| (a) Current tax                                         | 194.5   | 140.4   | 38.5%      | 228.1   | -14.7%     | 873.1    | 770.4    | 13.3%      |
| (b) Deferred tax expense/(credit)                       | 6.4     | 40.7    | -84.4%     | 5.9     | 7.4%       | -35.2    | -5.1     | 586.0%     |
| (c) Adjustment of tax relating to earlier periods/years | 3.3     | -       |            | 19.8    |            | 19.9     | -        |            |
| Total tax expense                                       | 204.2   | 181.1   | 12.7%      | 253.9   | -19.6%     | 857.7    | 765.3    | 12.1%      |
| Profit after Tax                                        | 565.5   | 510.7   | 10.7%      | 689.4   | -18.0%     | 2,442.3  | 2,182.9  | 11.9%      |
|                                                         |         |         |            |         |            |          |          |            |
| EBITDA (Post Ind AS 116 & excluding other income)       | 1,147.3 | 1,055.4 | 8.7%       | 1,343.6 | -14.6%     | 4,898.9  | 4,288.8  | 14.2%      |
| EBITDA (Pre Ind AS 116 & excluding other income)        | 923.4   | 854.5   | 8.1%       | 1,123.6 | -17.8%     | 4,025.8  | 3,563.9  | 13.0%      |
|                                                         |         |         |            |         |            |          |          |            |
| IND AS 116 Impact                                       | 223.9   | 201.0   |            | 220.0   |            | 873.1    | 725.0    |            |