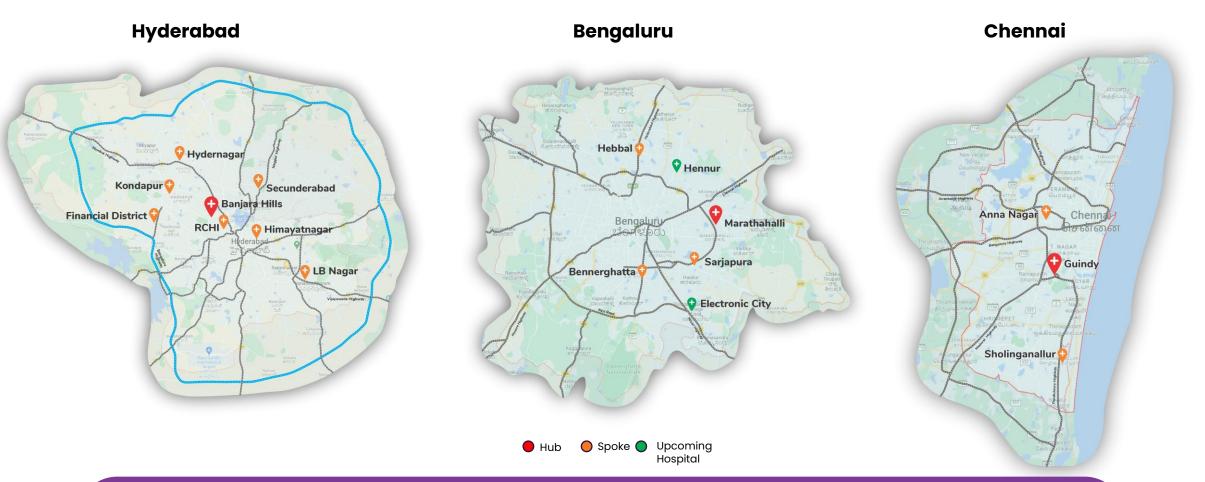

## Hub and Spoke approach to **optimise delivery of patient care services** at scale

Typically 4-5 spokes 50-100 around a Typically beds hub 150-250 beds **HUB** Pediatrics 1-2 hubs & super per specialists **SPOKE** metro/city Tertiary & Primary, Refer quaternary secondary complex care and basic cases to tertiary hub care

## Hub & Spoke Model

- Hub Hospital is centrally situated, providing accessibility from all part of the city
- Spokes hospitals are situated at areas experiencing rapid growth and development, strategically located to ensure convenient access for nearby towns and cities