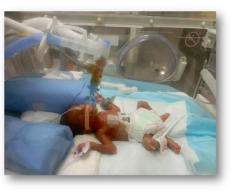

### Rainbow's safety net & Family's Prayer – saves a tiny baby

- They were quite excited when their IVF treatment finally worked, and the pregnancy was progressing smoothly.
- Their joy was soon met with a challenge when the mother went prematurely to labor and delivered a baby at just 24 weeks of gestation — weighing only 472 grams with low heartbeat.
- Our neonatology team, fully prepared with advanced transport and resuscitation systems, received the baby immediately and began lifesaving care. We knew how much this child meant to the parents.
- The newborn went through full scale issues of prematurity like extremely low birth weight, recurrent infections, ventilator support for nearly two months also requiring total parental nutrition for growth and stability.
- Thanks to the 24/7 dedication of our medical team and the unwavering prayers of the parents, this tiny fighter made a remarkable recovery. Today, at 5 months old, the baby is thriving with a healthy brain, lungs and gut, and is expected to meet normal developmental milestones.

#### Family returned to Myanmar after 5 months for stay in Chennai

• This incredible journey is a reminder to all of us: "It takes a lot to treat the little"