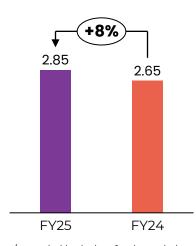

## **YTD** Performance

•••• 23

FY25 - Operational KPIs (1/2)

#### **OP** Consultations

24

Occupancy<sup>\$</sup>

**ARPOB**\*

ALOS#

<sup>^</sup> Weighted average operational bed for the Quarter/period are considered for occupancy calculations. Himayatnagar, Hyderabad commenced operations on 4<sup>th</sup> Jan, 2024 with 54 operational beds; Sarjapur Road, Bengaluru commenced operations on 1<sup>st</sup> Feb, 2024 with 70 operational beds; Anna Nagar Chennai and Hydernagar, Hyderabad block II commenced operations on 1<sup>st</sup> Mar,2024 with 65 & 44 operational beds respectively Weighted average beds for these hospitals are considered in FY24

\*ARPOB = Total operating revenue / occupied beds days for the period #ALOS = occupied bed days / total IP discharges Occupied Bed Days = sum of midnight census for the period \$Occupancy = Occupied bed days / (Weighted operational beds for the per