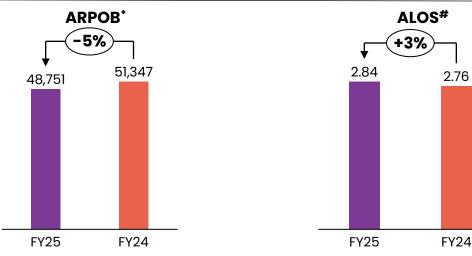

O3 FY25

53.2%

\*ARPOB = Total operating revenue / occupied beds days for the period #ALOS = occupied bed days / total IP discharges Occupied Bed Days = sum of midnight census for the period <sup>\$</sup>Occupancy = Occupied bed days / (Weighted operational beds for the period \* no. of days for the period)

\*ARPOB = Total operating revenue / occupied beds days for the period ; # ALOS = occupied bed days / total IP discharges ; Occupied Bed Days = sum of midnight census for the period; @Occupancy = Occupied bed days / (Weighted operational beds for the period \* no. of days for the period)