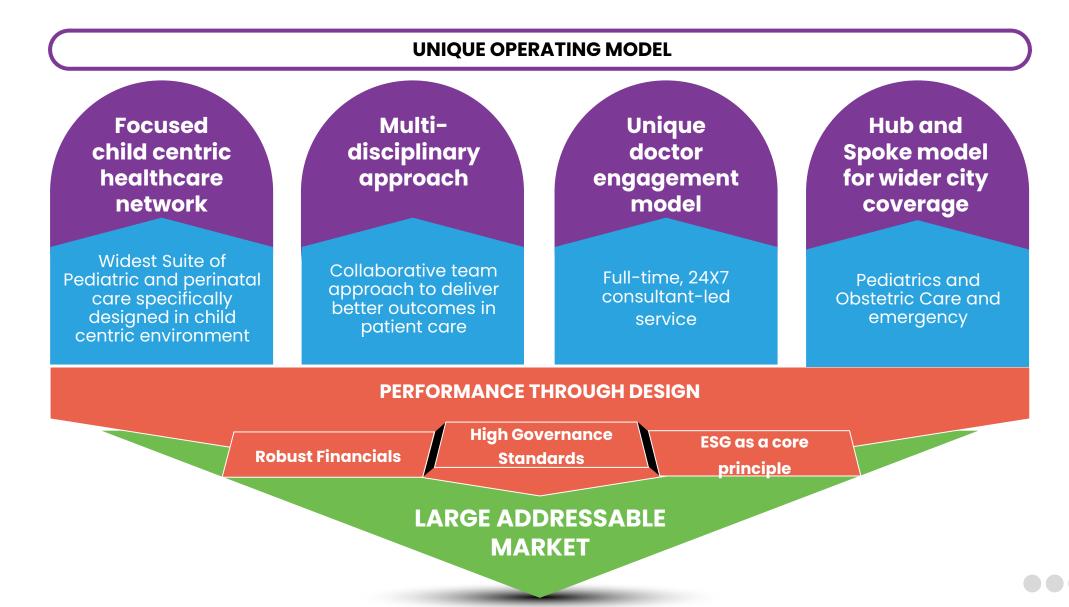

### About **Us**

Rainbow network comprises of 19 hospitals and 5 clinics in 6 cities, with a total bed capacity of 1,935 beds. Our Pediatric services under "Rainbow Children's Hospital" includes newborn and pediatric intensive care, pediatric multi-specialty services, pediatric quaternary care (including organ transplantation); whereas our women care services under "Birthright by Rainbow" offers perinatal care services which includes normal and complex obstetric care, multi-disciplinary fetal care, perinatal genetic and fertility care along with gynecology services.

Rainbow Children's Hospital built on strong fundamentals of multidisciplinary approach with a full-time consultant led clinical service along with 24/7 commitment in a child centric environment. The company follows a hub-and-spoke operating model where the hub hospital provides comprehensive outpatient, inpatient care, with a focus on tertiary and quaternary services, while the spokes provide emergency care in pediatrics and obstetrics, large outpatient services and comprehensive obstetrics, pediatric and level 3 NICU services. This model is successfully operational at Hyderabad and is gaining traction in Bengaluru. The endeavor is to replicate this approach in Chennai and across the National Capital Region. Subsequently Rainbow intends to expand into tier-2 cities of Southern India.

Rainbow embraces a unique doctor engagement model, where doctors work exclusively on a full-time, retainer basis. The doctors work in teams and have 24/7 commitment, which is particularly important for children's emergency, neonatal, pediatric intensive care services and to support pediatric retrieval services. The Company also operates the country's largest pediatric DNB training programme in private healthcare, offering post graduate residential DNB and fellowship programme.