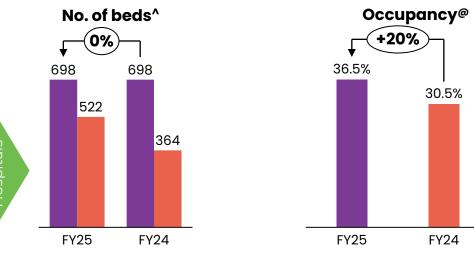

## Q4 FY25 - Operational KPIs (1/2)

-4%

46.5%

O4 FY25

48.5%

O4 FY24

O4 FY24

O3 FY25

our Right to a Safe Delivery

4,600

O3 FY25

18

<sup>^</sup> Weighted average operational bed for the quarter/period are considered for occupancy calculations. Himayatnagar, Hyderabad commenced operations on 4<sup>th</sup> Jan, 2024 with 54 operational beds; Sarjapur Road, Bengaluru commenced operations on 1st Feb, 2024 with 70 operational beds ; Anna Nagar Chennai and Hydernagar, Hyderabad block II commenced operations on 1st Mar.2024 with 65 & 44 operational beds respectively Weighted average beds for these hospitals are considered in Q4 FY24

O3 FY25

53.2%

\*ARPOB = Total operating revenue / occupied beds days for the period #ALOS = occupied bed days / total IP discharges Occupied Bed Days = sum of midnight census for the period <sup>\$</sup>Occupancy = Occupied bed days / (Weighted operational beds for the period \* no. of days for the period)

\*ARPOB = Total operating revenue / occupied beds days for the period ; # ALOS = occupied bed days / total IP discharges ; Occupied Bed Days = sum of midnight census for the period; @Occupancy = Occupied bed days / (Weighted operational beds for the period \* no. of days for the period)

**´0%** 

522

Q4 FY25

698

455

Q4 FY24

698