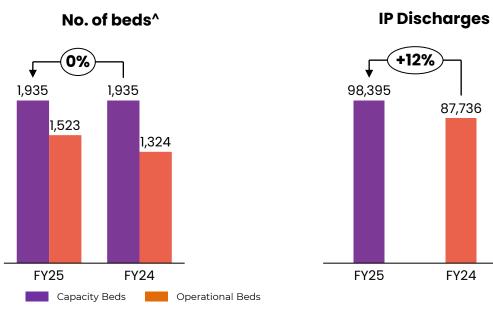

## **Expansion Plan & Timelines**

| City / Cluster                    | Current<br>Capacity | FY:25-26                                                        | FY:26-27                       | FY:27-28                                                         | Total |
|-----------------------------------|---------------------|-----------------------------------------------------------------|--------------------------------|------------------------------------------------------------------|-------|
| Hyderabad                         | 940                 |                                                                 |                                |                                                                  | 940   |
| Bengaluru                         | 442                 | Hennur <sup>2</sup> (~60)<br>Electronic City <sup>2</sup> (~90) |                                |                                                                  | 592   |
| Tamil Nadu                        | 270                 |                                                                 | Coimbatore <sup>3</sup> (~130) |                                                                  | 400   |
| National Capital Region<br>(NCR)# | 24                  |                                                                 |                                | Gurugram<br>Sector – 44 (~300)<br>Gurugram<br>Sector – 56 (~100) | 424   |
| Andhra Pradesh                    | 259                 | Rajahmundry 1 (~100)                                            |                                |                                                                  | 359   |
| Total Beds                        | 1,935               | 250                                                             | 130                            | 400                                                              | 2,715 |

### About **Us**

Rainbow network comprises of 19 hospitals and 5 clinics in 6 cities, with a total bed capacity of 1,935 beds. Our Pediatric services under "Rainbow Children's Hospital" includes newborn and pediatric intensive care, pediatric multi-specialty services, pediatric quaternary care (including organ transplantation); whereas our women care services under "Birthright by Rainbow" offers perinatal care services which includes normal and complex obstetric care, multi-disciplinary fetal care, perinatal genetic and fertility care along with gynecology services.