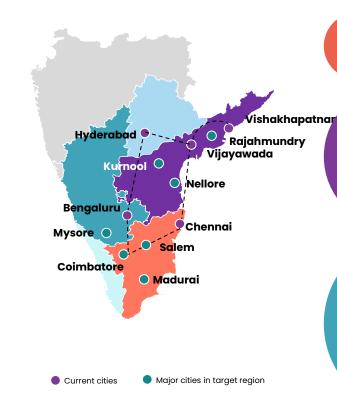

City level hub and spoke model

**Regional level "South Connect" model** 

city hubs

Regional spokes to provide high quality Pediatric, obstetrics and gynaecology care at tier-II cities and act as connecting bridge to address a large market

Regional spokes at 200-250 kms from

Robust transport network to save sick newborn and children from districts

- Establish Pediatric sub-specialty outreach clinic at districts
- Provide emergency service for maternal and Pediatric patients

Accessibility of super-specialty at hubs, general pediatrics at spokes Financially prudent expansion

Network effect and synergies enhance operational efficiencies