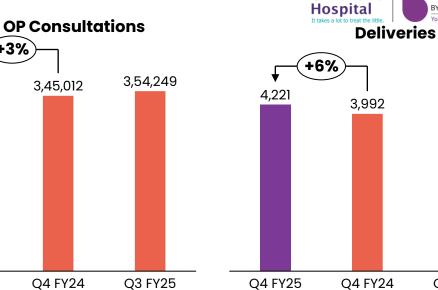

## Q4 FY25 - Operational KPIs (1/2)

-4%

46.5%

O4 FY25

48.5%

O4 FY24

O4 FY24

O3 FY25

25,605

O4 FY25

+3%

3,56,901

Rainbow®

Children's

BirthRight

BY RAINBOW HOSPITALS

our Right to a Safe Delivery

4,600

O3 FY25

18

<sup>^</sup> Weighted average operational bed for the quarter/period are considered for occupancy calculations. Himayatnagar, Hyderabad commenced operations on 4<sup>th</sup> Jan, 2024 with 54 operational beds; Sarjapur Road, Bengaluru commenced operations on 1st Feb, 2024 with 70 operational beds ; Anna Nagar Chennai and Hydernagar, Hyderabad block II commenced operations on 1st Mar.2024 with 65 & 44 operational beds respectively Weighted average beds for these hospitals are considered in Q4 FY24