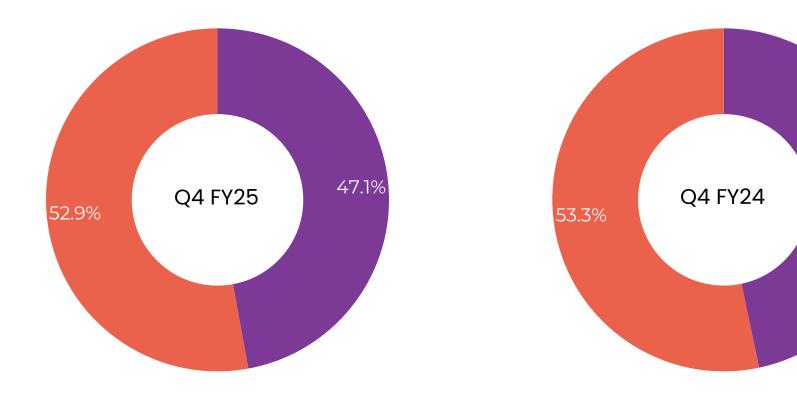

## Q4 FY25 – Payor Profile<sup>1</sup>

46.7%

## FY25 – Payor Profile<sup>1</sup>

<sup>1</sup>The payor profile represents only Inpatient Income (IP) ; Outpatient Income is excluded