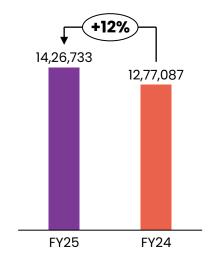

## Consolidated statement of **profit and loss**

| All numbers in INR Mn                                   | Q4 FY25 | Q4 FY24 | YoY Growth | Q3 FY25 | QoQ Growth | FY25     | FY24     | YoY Growth |
|---------------------------------------------------------|---------|---------|------------|---------|------------|----------|----------|------------|
| Income                                                  |         |         |            |         |            |          |          |            |
| Revenue from operations                                 | 3,701.1 | 3,411.0 | 8.5%       | 3,980.8 | -7.0%      | 15,158.7 | 12,969.0 | 16.9%      |
| Other income                                            | 145.3   | 127.8   | 13.7%      | 132.7   | 9.4%       | 510.1    | 370.6    | 37.6%      |
| Total income                                            | 3,846.3 | 3,538.8 | 6.3%       | 4,113.6 | -6.5%      | 15,668.7 | 13,339.6 | 17.5%      |
| Expenses                                                |         |         |            |         |            |          |          |            |
| Medical consumables and pharmacy items consumed         | 470.4   | 419.4   | 12.2%      | 537.3   | -12.4%     | 1,949.2  | 1,652.8  | 17.9%      |
| Employee benefits expense                               | 543.2   | 484.2   | 12.2%      | 493.1   | 10.2%      | 2,063.7  | 1,761.7  | 17.1%      |
| Finance costs                                           | 181.2   | 168.5   | 7.6%       | 180.7   | 0.3%       | 724.6    | 590.5    | 22.7%      |
| Depreciation and amortisation expense                   | 341.6   | 323.0   | 5.8%       | 352.3   | -3.0%      | 1,384.4  | 1,120.8  | 23.5%      |
| Professional fees to doctors                            | 944.6   | 788.3   | 19.8%      | 943.7   | 0.1%       | 3,690.2  | 3,053.7  | 20.8%      |
| Other expenses                                          | 595.6   | 663.8   | -10.3%     | 663.2   | -10.2%     | 2,556.7  | 2,212.0  | 15.6%      |
| Total expenses                                          | 3,076.7 | 2,847.1 | 8.1%       | 3,170.3 | -3.0%      | 12,368.7 | 10,391.5 | 19.0%      |
| Profit before tax                                       | 769.7   | 691.7   | 11.3%      | 943.3   | -18.4%     | 3,300.0  | 2,948.1  | 11.9%      |
| Tax expenses:                                           |         |         |            |         |            |          |          |            |
| (a) Current tax                                         | 194.5   | 140.4   | 38.5%      | 228.1   | -14.7%     | 873.1    | 770.4    | 13.3%      |
| (b) Deferred tax expense/(credit)                       | 6.4     | 40.7    | -84.4%     | 5.9     | 7.4%       | -35.2    | -5.1     | 586.0%     |
| (c) Adjustment of tax relating to earlier periods/years | 3.3     | -       |            | 19.8    |            | 19.9     | -        |            |
| Total tax expense                                       | 204.2   | 181.1   | 12.7%      | 253.9   | -19.6%     | 857.7    | 765.3    | 12.1%      |
| Profit after Tax                                        | 565.5   | 510.7   | 10.7%      | 689.4   | -18.0%     | 2,442.3  | 2,182.9  | 11.9%      |
|                                                         |         |         |            |         |            |          |          |            |
| EBITDA (Post Ind AS 116 & excluding other income)       | 1,147.3 | 1,055.4 | 8.7%       | 1,343.6 | -14.6%     | 4,898.9  | 4,288.8  | 14.2%      |
| EBITDA (Pre Ind AS 116 & excluding other income)        | 923.4   | 854.5   | 8.1%       | 1,123.6 | -17.8%     | 4,025.8  | 3,563.9  | 13.0%      |
|                                                         |         |         |            |         |            |          |          |            |
| IND AS 116 Impact                                       | 223.9   | 201.0   |            | 220.0   |            | 873.1    | 725.0    |            |