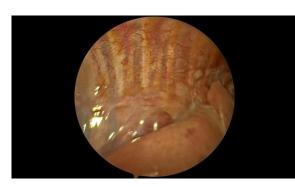

### **Rescuing a preterm Neonate with bronchoscopy**

- A preterm baby (28 weeker) after 2 months in NICU weighed just 1.1 kg with severe lung disease & acute life threatening events on ventilator
- Despite prolonged ventilator support and multiple extubation attempts, the baby continued to suffer from near cardiac arrests and extubation failures
- A newborn airway is as small as 3.5 4 mm and this baby required the smallest scope to perform the life saving procedure.
- A rigid bronchoscopy was attempted by the surgical team but had to be abandoned due to sudden collapse.
- A small flexible bronchoscopy was performed by the ICU team which helped in diagnosing the child's problem as multilevel airway malacia. The ICU team cleared the lung secretions making them better.
- The baby was subsequently removed from ventilator after a week's time and discharged healthy.