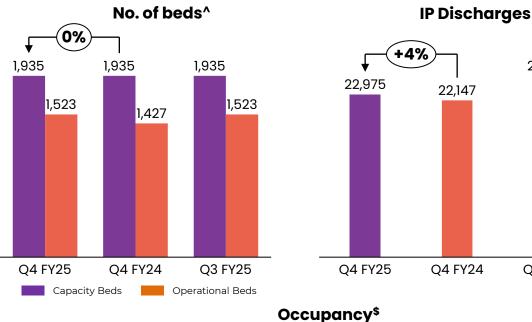

## Q4 FY25 - Operational KPIs (1/2)

-4%

46.5%

O4 FY25

48.5%

O4 FY24

O4 FY24

O3 FY25

our Right to a Safe Delivery

4,600

O3 FY25

18

<sup>^</sup> Weighted average operational bed for the quarter/period are considered for occupancy calculations. Himayatnagar, Hyderabad commenced operations on 4<sup>th</sup> Jan, 2024 with 54 operational beds; Sarjapur Road, Bengaluru commenced operations on 1st Feb, 2024 with 70 operational beds ; Anna Nagar Chennai and Hydernagar, Hyderabad block II commenced operations on 1st Mar.2024 with 65 & 44 operational beds respectively Weighted average beds for these hospitals are considered in Q4 FY24

O3 FY25

53.2%

\*ARPOB = Total operating revenue / occupied beds days for the period #ALOS = occupied bed days / total IP discharges Occupied Bed Days = sum of midnight census for the period <sup>\$</sup>Occupancy = Occupied bed days / (Weighted operational beds for the period \* no. of days for the period)