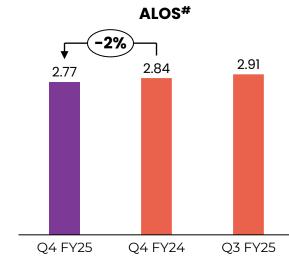

## Q4 FY25 - Operational KPIs (1/2)

-4%

46.5%

O4 FY25

48.5%

O4 FY24

O4 FY24

O3 FY25

O3 FY25

53.2%

\*ARPOB = Total operating revenue / occupied beds days for the period #ALOS = occupied bed days / total IP discharges Occupied Bed Days = sum of midnight census for the period <sup>\$</sup>Occupancy = Occupied bed days / (Weighted operational beds for the period \* no. of days for the period)

\*ARPOB = Total operating revenue / occupied beds days for the period ; # ALOS = occupied bed days / total IP discharges ; Occupied Bed Days = sum of midnight census for the period; @Occupancy = Occupied bed days / (Weighted operational beds for the period \* no. of days for the period)